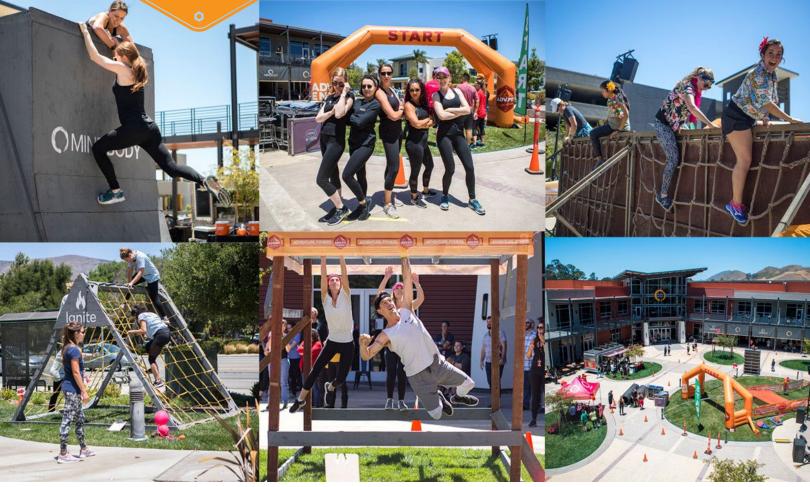

#### **Corporate / Group Obstacle Challenge**

Each event we put on is customized to your desired group! Our passion is producing events with a course that is fun and completable by athletes of all abilities and ages. The distance & location is up to you - we've hosted extremely successful events from 350 yards up to 5k long in parks, on sports fields, indoors, even on top of parking garages! Our courses feature a dozen obstacles and challenges including:

- A Frame Cargo Net
- Monkey Bars
- Ring Swing
- 4' & 6' Climbing Walls
- Cargo Net Crawl
- Bucket Carry
- Tire Drag
- Rope Climb
- Wreck Bag Hoist
- Balance Beams
- Hurdles
- Ninja Steps
- Terrain-based challenges and more!